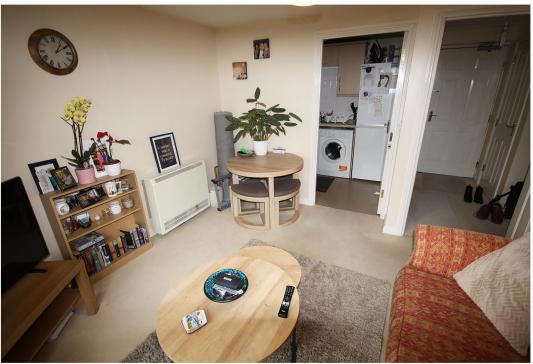

After entering the secure communal doorway, the apartment is found the rear of the building on the first floor.

The private front door leads to a hallway with an airing cupboard and storage cupboard. Door to bathroom, door to the bedroom which has a window overlooking the garden. To the right of the bedroom is the open living/dining room with a door to the kitchen.