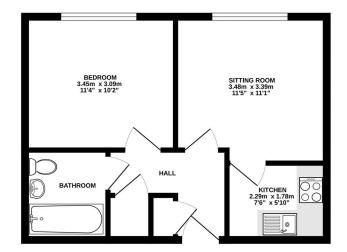

## In brief:

- Entrance Hall
- Living Room / Dining Room
- Kitchen
- 1 Bedrooms
- Bathroom
- Communal security entry system

After entering the secure communal doorway, the apartment is found the rear of the building on the first floor.

The private front door leads to a hallway with an airing cupboard and storage cupboard. Door to bathroom, door to the bedroom which has a window overlooking the garden. To the right of the bedroom is the open living/dining room with a door to the kitchen.