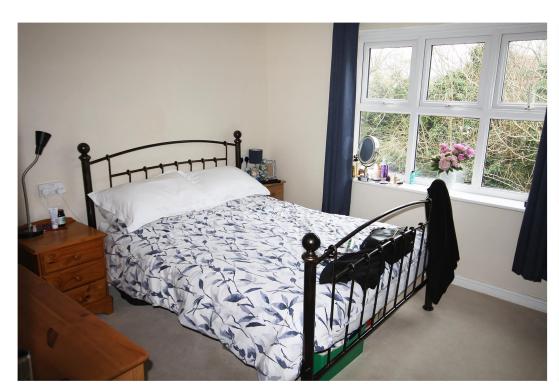

After entering the secure communal doorway, the apartment is found the rear of the building on the first floor.

The private front door leads to a hallway with an airing cupboard and storage cupboard. Door to bathroom, door to the bedroom which has a window overlooking the garden. To the right of the bedroom is the open living/dining room with a door to the kitchen.